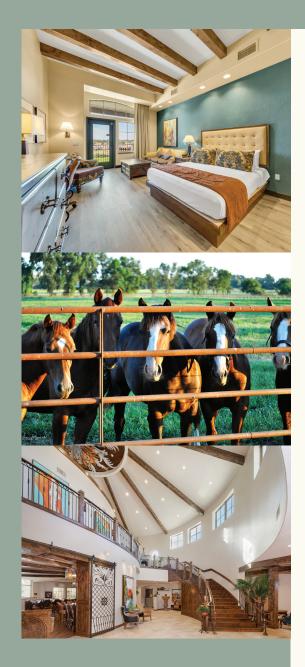

#### COUNTRY-INSPIRED MEETINGS & EVENTS

Nestled between the rolling hills of Rancho Murieta and the panoramic Sierra Nevadas, you'll find Murieta Inn and Spa, a charming country-inspired escape just minutes from Sacramento. Your ideal destination for social celebrations or corporate events, we offer 16,000 square feet of total space, stylish rooms and suites, a resort-style pool, and golf at Rancho Murieta Country Club. Discover a new type of Northern California charm and hospitality and plan your next event with us.

### HOTEL HIGHLIGHTS

83 rooms and four suites (with refrigerator, microwave, coffeemaker)

Pet-friendly and balcony rooms available

Resort-style pool

The Gate, on-site restaurant

The Cupola Spa & Salon

Close to wineries, Sacramento, and activities

### **EVENTS VENUES**

16,000 square feet of total event space

Legacy Ballroom accommodates up to 200 people

Bourbon Room is an intimate space for 40 people

Bourbon Boardroom can accommodate 16 people

Fireside Terrace and Acre Park