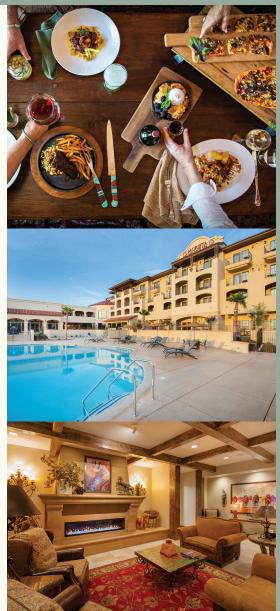

#### COUNTRY-INSPIRED MEETINGS & EVENTS

Nestled between the rolling hills of Rancho Murieta and the panoramic Sierra Nevadas, you'll find Murieta Inn and Spa, a charming country-inspired escape just minutes from Sacramento. Your ideal destination for social celebrations or corporate events, we offer 16,000 square feet of total space, stylish rooms and suites, a resort-style pool, and golf at Rancho Murieta Country Club. Discover a new type of Northern California charm and hospitality and plan your next event with us.

### HOTEL HIGHLIGHTS

83 rooms and four suites (with refrigerator, microwave, coffeemaker)

Pet-friendly and balcony rooms available

Resort-style pool

The Gate, on-site restaurant

The Cupola Spa & Salon

Close to wineries, Sacramento, and activities

### **EVENTS VENUES**

16,000 square feet of total event space

Legacy Ballroom accommodates up to 200 people

Bourbon Room is an intimate space for 40 people

Bourbon Boardroom can accommodate 16 people

Fireside Terrace and Acre Park