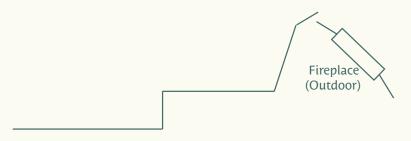

## Fireside Terrace (Outdoor)

| ROOM                 | SQ. FT. | ROUNDS | RECEP-<br>TION | THEATRE | CLASS-<br>ROOM | U-SHAPE | CONFER-<br>ENCE |
|----------------------|---------|--------|----------------|---------|----------------|---------|-----------------|
| LEGACY<br>BALLROOM   | 2.784   | 200    | 398            | 298     | 172            | 68      | 79              |
| LEGACY 1             | 931     | 64     | 133            | 99      | 56             | 22      | 26              |
| LEGACY 1+2           | 1.856   | 136    | 265            | 198     | 112            | 44      | 52              |
| LEGACY 2             | 925     | 64     | 133            | 99      | 56             | 22      | 26              |
| LEGACY 2+3           | 1,853   | 136    | 265            | 198     | 112            | 44      | 52              |
| LEGACY 3             | 928     | 64     | 133            | 99      | 56             | 22      | 26              |
| BOURBON<br>ROOM      | 859     | 40     | 100            | 62      | 32             | 12      | 32              |
| BOURBON BAR          | 579     | 40     | 83             | 62      | 32             | 12      | 16              |
| BOURBON<br>BOARDROOM | 280     |        | 20             |         |                |         | 16              |
| FIRESIDE<br>TERRACE  | 1,160   | 80     | 166            | 124     | 72             | 28      | 32              |
| THE PARK             | 16,000  | 752    | 1,500          | 1,125   | 640            | 256     | 533             |