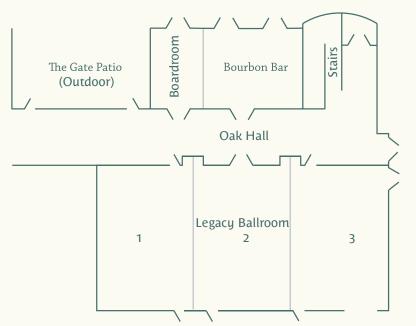

### **EVENTS VENUES**

16,000 square feet of total event space

Legacy Ballroom accommodates up to 200 people

Bourbon Room is an intimate space for 40 people

Bourbon Boardroom can accommodate 16 people

Fireside Terrace and Acre Park

## Fireside Terrace (Outdoor)

| ROOM                 | SQ. FT. | ROUNDS | RECEP-<br>TION | THEATRE | CLASS-<br>ROOM | U-SHAPE | CONFER-<br>ENCE |
|----------------------|---------|--------|----------------|---------|----------------|---------|-----------------|
| LEGACY<br>BALLROOM   | 2.784   | 200    | 398            | 298     | 172            | 68      | 79              |
| LEGACY 1             | 931     | 64     | 133            | 99      | 56             | 22      | 26              |
| LEGACY 1+2           | 1.856   | 136    | 265            | 198     | 112            | 44      | 52              |
| LEGACY 2             | 925     | 64     | 133            | 99      | 56             | 22      | 26              |
| LEGACY 2+3           | 1,853   | 136    | 265            | 198     | 112            | 44      | 52              |
| LEGACY 3             | 928     | 64     | 133            | 99      | 56             | 22      | 26              |
| BOURBON<br>ROOM      | 859     | 40     | 100            | 62      | 32             | 12      | 32              |
| BOURBON BAR          | 579     | 40     | 83             | 62      | 32             | 12      | 16              |
| BOURBON<br>BOARDROOM | 280     |        | 20             |         |                |         | 16              |
| FIRESIDE<br>TERRACE  | 1,160   | 80     | 166            | 124     | 72             | 28      | 32              |
| THE PARK             | 16,000  | 752    | 1,500          | 1,125   | 640            | 256     | 533             |