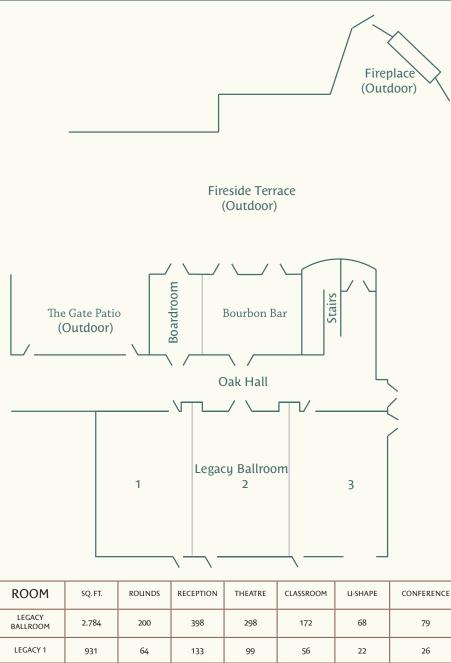

### WEDDING VENUES

16,000 square feet of total event space Legacy Ballroom accommodates up to 200 people Bourbon Room is an intimate space for 40 people Bourbon Boardroom can accommodate 16 people Nearby Angel Wing Farm is perfect for large weddings up to 350 people

To Learn More or Schedule a Tour, contact sales@murietainn.com

| LEGACY<br>BALLROOM   | 2.784  | 200 | 398   | 298   | 172 | 68  | 79  |
|----------------------|--------|-----|-------|-------|-----|-----|-----|
| LEGACY 1             | 931    | 64  | 133   | 99    | 56  | 22  | 26  |
| LEGACY 1+2           | 1.856  | 136 | 265   | 198   | 112 | 44  | 52  |
| LEGACY 2             | 925    | 64  | 133   | 99    | 56  | 22  | 26  |
| LEGACY 2+3           | 1,853  | 136 | 265   | 198   | 112 | 44  | 52  |
| LEGACY 3             | 928    | 64  | 133   | 99    | 56  | 22  | 26  |
| BOURBON<br>ROOM      | 859    | 40  | 100   | 62    | 32  | 12  | 32  |
| BOURBON BAR          | 579    | 40  | 83    | 62    | 32  | 12  | 16  |
| BOURBON<br>BOARDROOM | 280    |     | 20    |       |     |     | 16  |
| FIRESIDE<br>TERRACE  | 1,160  | 80  | 166   | 124   | 72  | 28  | 32  |
| THE PARK             | 16,000 | 752 | 1,500 | 1,125 | 640 | 256 | 533 |
| ANGEL WING<br>FARM   | 20,000 |     | 350   | 450   |     |     |     |